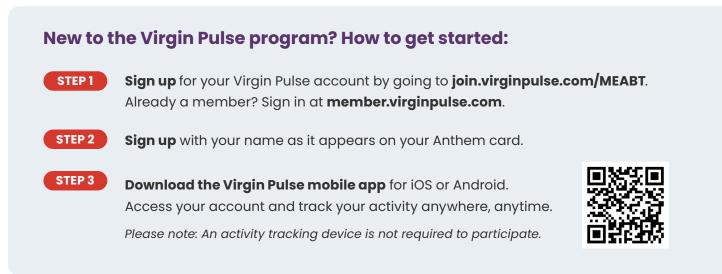

**Eligibility:** Everyone enrolled (active & retired) in an MEABT health plan, including enrolled spouses, domestic partners, and dependents aged 18-26, are invited to sign up. Once you're signed up, be sure to invite your coworkers to join in on the fun!